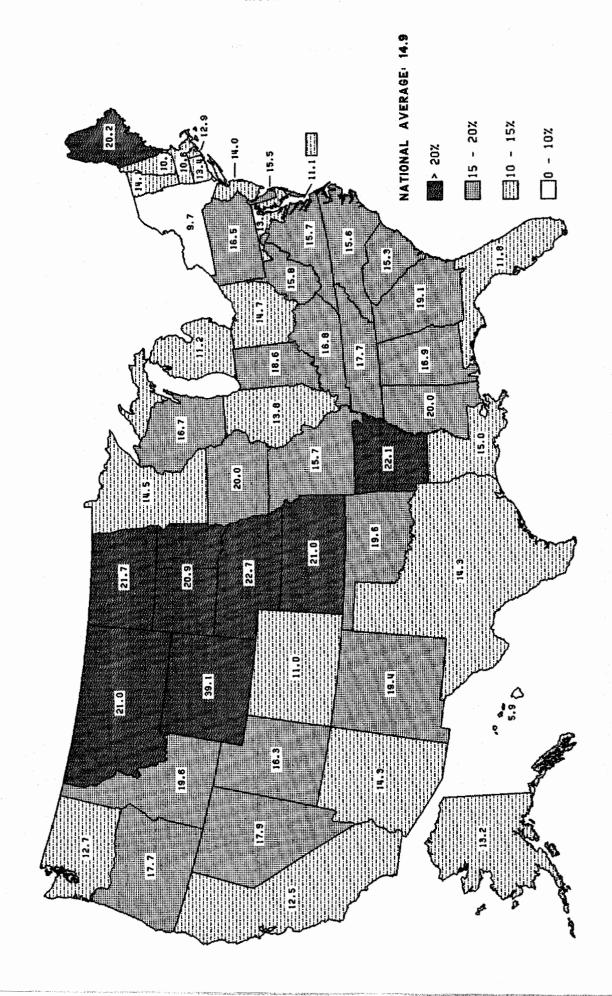

|                                                                                                                                                                                                                                                                                                                                                                        | 1 able                                                                    | Page                                         |
|------------------------------------------------------------------------------------------------------------------------------------------------------------------------------------------------------------------------------------------------------------------------------------------------------------------------------------------------------------------------|---------------------------------------------------------------------------|----------------------------------------------|
| Introduction                                                                                                                                                                                                                                                                                                                                                           |                                                                           | 1                                            |
|                                                                                                                                                                                                                                                                                                                                                                        |                                                                           |                                              |
| MOTOR FUEL                                                                                                                                                                                                                                                                                                                                                             |                                                                           |                                              |
| Discussion                                                                                                                                                                                                                                                                                                                                                             |                                                                           | 3                                            |
| Analysis of motor-fuel use:  Motor-fuel gallonage taxed  Motor-fuel use  Total gasoline use  Nonhighway use of gasoline  Highway use of special fuels by months  Highway use of gasoline by months  Monthly gasoline reported by States  Monthly gasohol reported by States                                                                                            | MF-2<br>MF-21<br>MF-21A<br>MF-24<br>MF-25<br>MF-26<br>MF-33GA<br>MF-33GLA | 4<br>5<br>6<br>7<br>8<br>9<br>10             |
| Percent change in highway use of gasoline (map)                                                                                                                                                                                                                                                                                                                        |                                                                           | 12<br>13<br>14                               |
| Rates and revenues:  State motor-fuel taxes and related receipts  Disposition of State motor-fuel tax receipts  State tax rates on motor fuel                                                                                                                                                                                                                          | MF-1<br>MF-3<br>MF-121T                                                   | 62<br>63<br>64                               |
| MOTOR VEHICLES Discussion                                                                                                                                                                                                                                                                                                                                              |                                                                           | 15                                           |
|                                                                                                                                                                                                                                                                                                                                                                        |                                                                           | 10                                           |
| Vehicle registration: Automobiles per capita (map) State motor-vehicle registrations Publicly owned vehicles Truck and truck-tractor registrations Bus registrations Trailer and semitrailer registrations Licensed drivers, vehicle registrations, and resident population (chart) Vehicle registrations, fuel consumption, and vehicle-miles of travel (index chart) | MV-1<br>MV-7<br>MV-9<br>MV-10<br>MV-11                                    | 16<br>17<br>18<br>19<br>20<br>21<br>22<br>23 |
| Rates and revenues:  State motor-vehicle and motor-carrier tax receipts                                                                                                                                                                                                                                                                                                | MV-2<br>MV-3                                                              | 66<br>67                                     |
| DRIVER LICENSING                                                                                                                                                                                                                                                                                                                                                       |                                                                           |                                              |
| Discussion                                                                                                                                                                                                                                                                                                                                                             |                                                                           | 24                                           |
| Motor-vehicle driver licenses Licensed drivers, by sex Ratio of licensed drivers to population Licensed drivers, by sex and percentage in each age group Licensed drivers per motor vehicle (map)                                                                                                                                                                      | DL-1<br>DL-1A<br>DL-1B<br>DL-20                                           | 25<br>30<br>31<br>32<br>33                   |