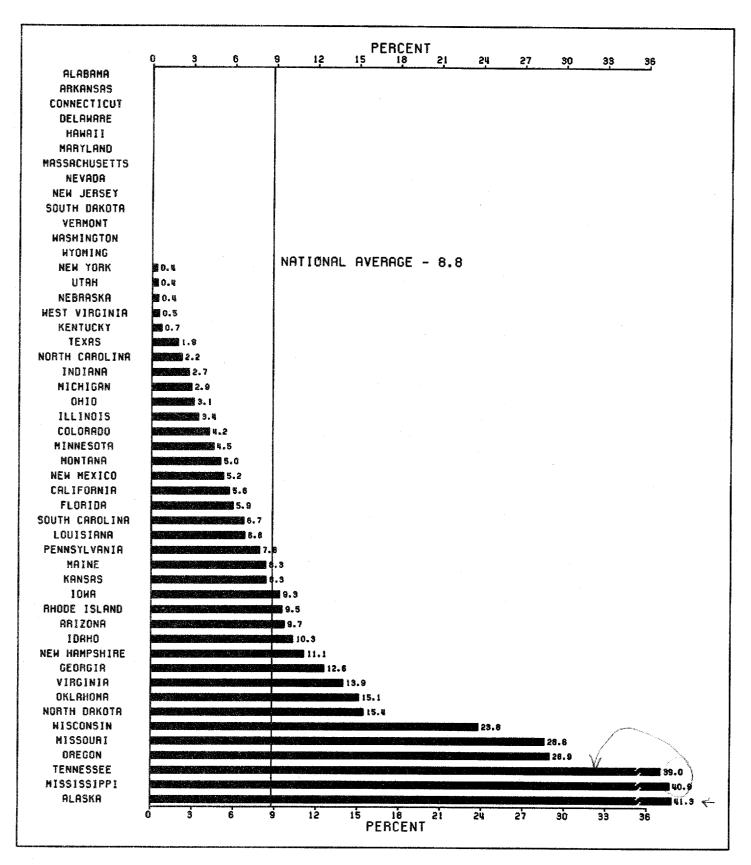

|                                                                                                                                                                                                                                                                                                                                                                        | 1 able                                                                    | Page                                         |
|------------------------------------------------------------------------------------------------------------------------------------------------------------------------------------------------------------------------------------------------------------------------------------------------------------------------------------------------------------------------|---------------------------------------------------------------------------|----------------------------------------------|
| Introduction                                                                                                                                                                                                                                                                                                                                                           |                                                                           | 1                                            |
|                                                                                                                                                                                                                                                                                                                                                                        |                                                                           |                                              |
| MOTOR FUEL                                                                                                                                                                                                                                                                                                                                                             |                                                                           |                                              |
| Discussion                                                                                                                                                                                                                                                                                                                                                             |                                                                           | 3                                            |
| Analysis of motor-fuel use:  Motor-fuel gallonage taxed  Motor-fuel use  Total gasoline use  Nonhighway use of gasoline  Highway use of special fuels by months  Highway use of gasoline by months  Monthly gasoline reported by States  Monthly gasohol reported by States                                                                                            | MF-2<br>MF-21<br>MF-21A<br>MF-24<br>MF-25<br>MF-26<br>MF-33GA<br>MF-33GLA | 4<br>5<br>6<br>7<br>8<br>9<br>10             |
| Percent change in highway use of gasoline (map)                                                                                                                                                                                                                                                                                                                        |                                                                           | 12<br>13<br>14                               |
| Rates and revenues:  State motor-fuel taxes and related receipts  Disposition of State motor-fuel tax receipts  State tax rates on motor fuel                                                                                                                                                                                                                          | MF-1<br>MF-3<br>MF-121T                                                   | 62<br>63<br>64                               |
| MOTOR VEHICLES Discussion                                                                                                                                                                                                                                                                                                                                              |                                                                           | 15                                           |
|                                                                                                                                                                                                                                                                                                                                                                        |                                                                           | 10                                           |
| Vehicle registration: Automobiles per capita (map) State motor-vehicle registrations Publicly owned vehicles Truck and truck-tractor registrations Bus registrations Trailer and semitrailer registrations Licensed drivers, vehicle registrations, and resident population (chart) Vehicle registrations, fuel consumption, and vehicle-miles of travel (index chart) | MV-1<br>MV-7<br>MV-9<br>MV-10<br>MV-11                                    | 16<br>17<br>18<br>19<br>20<br>21<br>22<br>23 |
| Rates and revenues:  State motor-vehicle and motor-carrier tax receipts                                                                                                                                                                                                                                                                                                | MV-2<br>MV-3                                                              | 66<br>67                                     |
| DRIVER LICENSING                                                                                                                                                                                                                                                                                                                                                       |                                                                           |                                              |
| Discussion                                                                                                                                                                                                                                                                                                                                                             |                                                                           | 24                                           |
| Motor-vehicle driver licenses Licensed drivers, by sex Ratio of licensed drivers to population Licensed drivers, by sex and percentage in each age group Licensed drivers per motor vehicle (map)                                                                                                                                                                      | DL-1<br>DL-1A<br>DL-1B<br>DL-20                                           | 25<br>30<br>31<br>32<br>33                   |