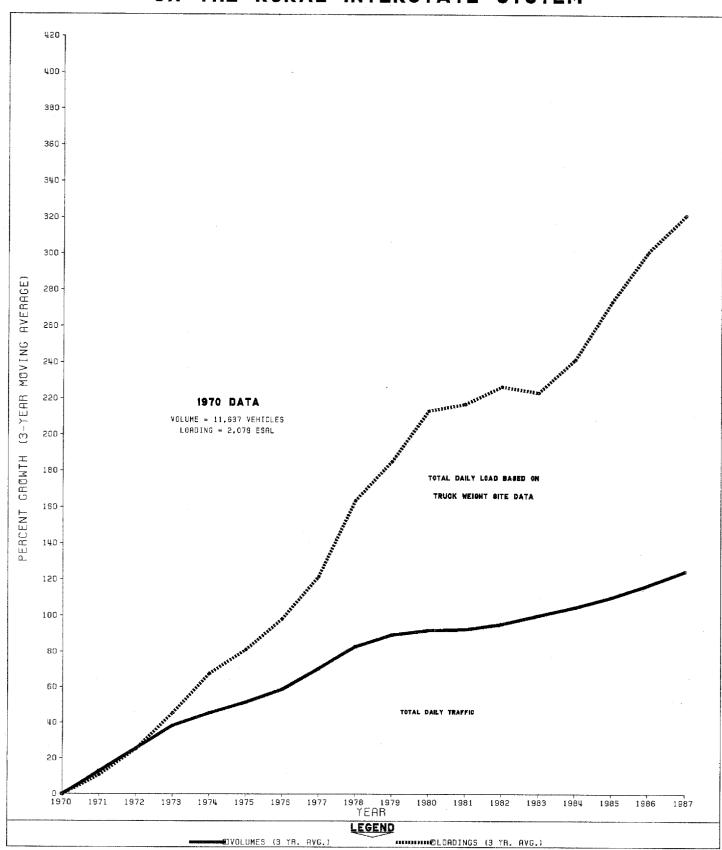

|                                                                                                                                                                                                                                                                                                                                                                        | 1 able                                                                    | Page                                         |
|------------------------------------------------------------------------------------------------------------------------------------------------------------------------------------------------------------------------------------------------------------------------------------------------------------------------------------------------------------------------|---------------------------------------------------------------------------|----------------------------------------------|
| Introduction                                                                                                                                                                                                                                                                                                                                                           |                                                                           | 1                                            |
|                                                                                                                                                                                                                                                                                                                                                                        |                                                                           |                                              |
| MOTOR FUEL                                                                                                                                                                                                                                                                                                                                                             |                                                                           |                                              |
| Discussion                                                                                                                                                                                                                                                                                                                                                             |                                                                           | 3                                            |
| Analysis of motor-fuel use:  Motor-fuel gallonage taxed  Motor-fuel use  Total gasoline use  Nonhighway use of gasoline  Highway use of special fuels by months  Highway use of gasoline by months  Monthly gasoline reported by States  Monthly gasohol reported by States                                                                                            | MF-2<br>MF-21<br>MF-21A<br>MF-24<br>MF-25<br>MF-26<br>MF-33GA<br>MF-33GLA | 4<br>5<br>6<br>7<br>8<br>9<br>10             |
| Percent change in highway use of gasoline (map)                                                                                                                                                                                                                                                                                                                        |                                                                           | 12<br>13<br>14                               |
| Rates and revenues:  State motor-fuel taxes and related receipts  Disposition of State motor-fuel tax receipts  State tax rates on motor fuel                                                                                                                                                                                                                          | MF-1<br>MF-3<br>MF-121T                                                   | 62<br>63<br>64                               |
| MOTOR VEHICLES Discussion                                                                                                                                                                                                                                                                                                                                              |                                                                           | 15                                           |
|                                                                                                                                                                                                                                                                                                                                                                        |                                                                           | 10                                           |
| Vehicle registration: Automobiles per capita (map) State motor-vehicle registrations Publicly owned vehicles Truck and truck-tractor registrations Bus registrations Trailer and semitrailer registrations Licensed drivers, vehicle registrations, and resident population (chart) Vehicle registrations, fuel consumption, and vehicle-miles of travel (index chart) | MV-1<br>MV-7<br>MV-9<br>MV-10<br>MV-11                                    | 16<br>17<br>18<br>19<br>20<br>21<br>22<br>23 |
| Rates and revenues:  State motor-vehicle and motor-carrier tax receipts                                                                                                                                                                                                                                                                                                | MV-2<br>MV-3                                                              | 66<br>67                                     |
| DRIVER LICENSING                                                                                                                                                                                                                                                                                                                                                       |                                                                           |                                              |
| Discussion                                                                                                                                                                                                                                                                                                                                                             |                                                                           | 24                                           |
| Motor-vehicle driver licenses Licensed drivers, by sex Ratio of licensed drivers to population Licensed drivers, by sex and percentage in each age group Licensed drivers per motor vehicle (map)                                                                                                                                                                      | DL-1<br>DL-1A<br>DL-1B<br>DL-20                                           | 25<br>30<br>31<br>32<br>33                   |