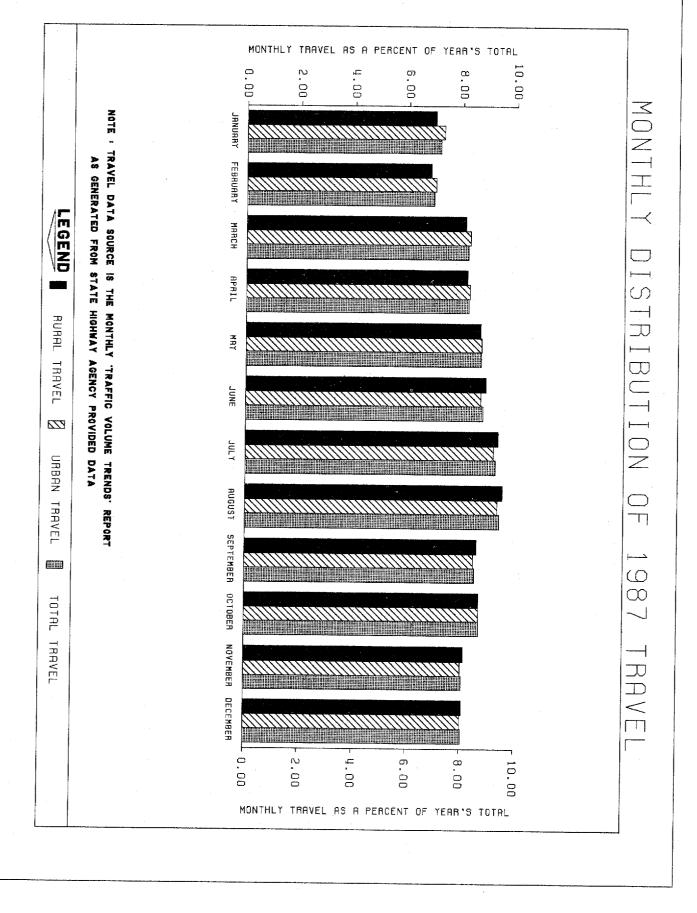

| PERCENT - TOTAL                | 8.9            | 12.7            | 21.7             | 15.5            | 13.5             | 29.0             | 22.2             | 8.6             | 33.0             | 48.5             | 81.5             | 7.6            | 10.9           | 18.5            | 100.0                                |

<sup>1/</sup> TRAVEL FOR ALL SYSTEMS OTHER THAN INTERSTATE ARE FHWA ESTIMATES BASED ON HPMS AND OTHER AVAILABLE DATA.



### MOTOR VEHICLE TRAFFIC FATALITIES AND INJURIES - 1987

1987 DATA AS REPORTED BY STATE AUTHORITIES

TABLE FI-1 SEPTEMBER 1988

| BY STATE AUTHORITIES                               | ·                                   | Т                             |                              |                                          |                           | T                              |                              |                                           |                                         |
|----------------------------------------------------|-------------------------------------|-------------------------------|------------------------------|------------------------------------------|---------------------------|--------------------------------|------------------------------|--