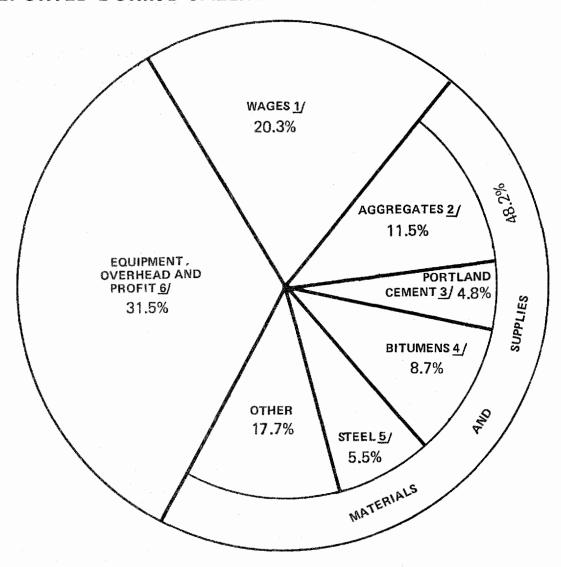

|                                                                                           | Table         | Page     |
|-------------------------------------------------------------------------------------------|---------------|----------|
| HIGHWAY FINANCE                                                                           | •             |          |
| Discussion                                                                                |               | 34       |
| Highway finance summaries:                                                                |               |          |
| Total receipts and disbursements for highways, all units of government-                   |               |          |
| summary                                                                                   | HF-10         | 38       |
| Total receipts for highways, all units of government                                      | HF-10         | 39       |
| Total disbursements for highways, all units of government                                 | HF-2          | 40       |
| Estimated long term highway obligations                                                   | HB-2          | 40       |
| Federal highway finance:                                                                  |               |          |
| Status of the Federal Highway Trust Fund                                                  | FE-10         | 40       |
|                                                                                           | rE-10         | 42       |
| Status of the Federal Highway Trust Fund (chart)                                          | DE 0          | 43       |
| Federal Highway Trust Fund receipts attributable to highway users in each State           | FE-9          | 44       |
| apportionments                                                                            | FE-221        | 46       |
| Federal tax rates on motor vehicles and related products                                  | FE-101        | 47       |
| Net revenues to the Federal Highway Trust Fund                                            | FE-201        | 49       |
| Expenditure of Federal funds administered by the Federal Highway                          |               |          |
| Administration                                                                            | FA-3          | 52       |
| Federal-aid highway fund apportionments                                                   | FA-4          | 53       |
| Federal-aid highway apportionment formulas                                                | FA-4A         | 54       |
| Obligations of Federal-aid highway funds                                                  | FA-4B         | 55       |
| Receipts and expenditures for highways by Federal agencies—summary                        | FA-5          | 56       |
| Price trends for Federal-aid highway construction (and chart)                             | PT-1          | 57       |
| Average distribution of costs on contracts completed (chart)                              |               | 58       |
| Usage factors for major highway construction materials and labor                          | PT-4          | 59       |
| Cost trends for highway maintenance and operation (and chart)                             | PT-5          | 60       |
| State highway finance:                                                                    |               |          |
| Disposition of receipts from State imposts on highway users                               | DF            | 61       |
| State motor-fuel taxes and related receipts                                               | MF-1          | 62       |
| Disposition of State motor-fuel tax receipts                                              | MF-3          | 63       |
| State tax rates on motor fuel                                                             | MF-121T       | 64       |
| State motor-vehicle and motor-carrier tax receipts                                        | MV-2          | 66       |
| Disposition of State motor-vehicle and motor-carrier tax receipts                         | MV-3          | 67       |
| State receipts and disbursements for highways—summary                                     | SF-21         | 68       |
| State highway-user revenues and other receipts applicable to highways—summary             | SF-21<br>SF-1 | 69       |
| Disbursements from State highway-user revenues and other receipts applicable to highways— | SF-I          | U)       |
| summary                                                                                   | SF-2          | 70       |
| State receipts and disbursements for highways (chart)                                     | SF-2          | 71       |
|                                                                                           | SF-3          | 72       |
| Receipts for State-administered highways                                                  | SF-4          | 73       |
| Disbursements for State-administered highways                                             | SF-4C         |          |
| Disbursements for State-administered highways, classified by function                     |               | 74<br>75 |
| State grants-in-aid for local roads and streets                                           | SF-5A         | 75<br>76 |
| State receipts applicable to local roads and streets                                      | SF-5          | 77       |
| State expenditures and grants-in-aid for local roads and streets                          | SF-6          |          |
| State highway agency capital outlay and maintenance, classified by functional system      | SF-12         | 78       |
| State highway agency capital outlay, classified by improvement type                       | SF-12A        | 81       |
| State obligations for highways:                                                           |               |          |
| Obligations, issued or assumed during year                                                | SB-1          | 84       |
| Change in indebtedness during year                                                        | SB-2          | 85       |
| Receipts and disbursements for debt service                                               | SB-3          | 87       |