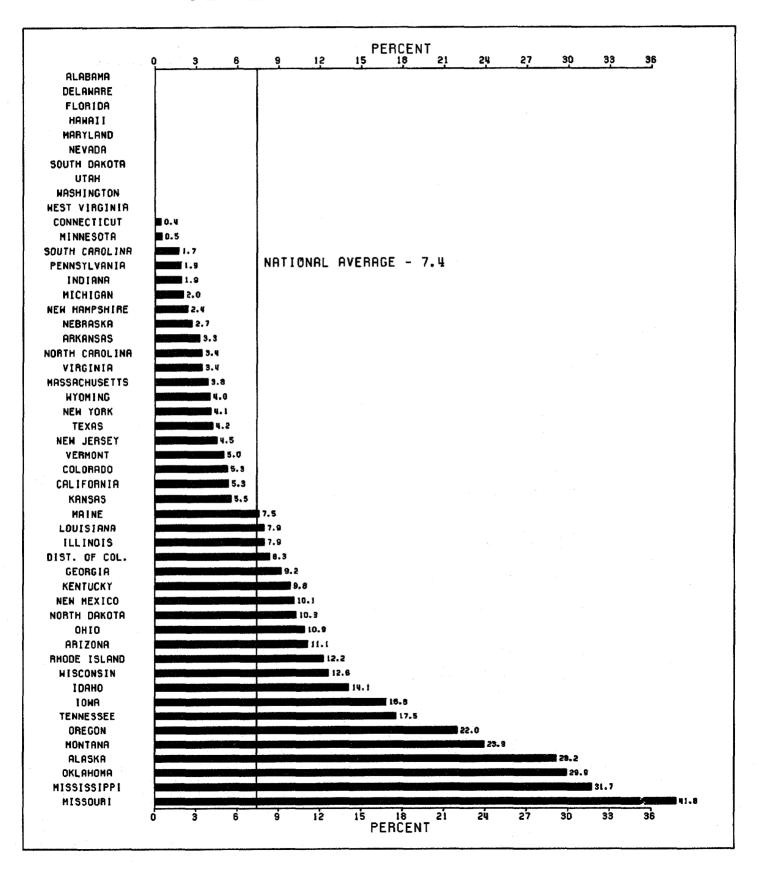

|                                                                                                                                                                                                                                                                                                                                                                        | 1 able                                                                    | Page                                         |
|------------------------------------------------------------------------------------------------------------------------------------------------------------------------------------------------------------------------------------------------------------------------------------------------------------------------------------------------------------------------|---------------------------------------------------------------------------|----------------------------------------------|
| Introduction                                                                                                                                                                                                                                                                                                                                                           |                                                                           | 1                                            |
|                                                                                                                                                                                                                                                                                                                                                                        |                                                                           |                                              |
| MOTOR FUEL                                                                                                                                                                                                                                                                                                                                                             |                                                                           |                                              |
| Discussion                                                                                                                                                                                                                                                                                                                                                             |                                                                           | 3                                            |
| Analysis of motor-fuel use:  Motor-fuel gallonage taxed  Motor-fuel use  Total gasoline use  Nonhighway use of gasoline  Highway use of special fuels by months  Highway use of gasoline by months  Monthly gasoline reported by States  Monthly gasohol reported by States                                                                                            | MF-2<br>MF-21<br>MF-21A<br>MF-24<br>MF-25<br>MF-26<br>MF-33GA<br>MF-33GLA | 4<br>5<br>6<br>7<br>8<br>9<br>10             |
| Percent change in highway use of gasoline (map)                                                                                                                                                                                                                                                                                                                        |                                                                           | 12<br>13<br>14                               |
| Rates and revenues:  State motor-fuel taxes and related receipts  Disposition of State motor-fuel tax receipts  State tax rates on motor fuel                                                                                                                                                                                                                          | MF-1<br>MF-3<br>MF-121T                                                   | 62<br>63<br>64                               |
| MOTOR VEHICLES Discussion                                                                                                                                                                                                                                                                                                                                              |                                                                           | 15                                           |
|                                                                                                                                                                                                                                                                                                                                                                        |                                                                           | 10                                           |
| Vehicle registration: Automobiles per capita (map) State motor-vehicle registrations Publicly owned vehicles Truck and truck-tractor registrations Bus registrations Trailer and semitrailer registrations Licensed drivers, vehicle registrations, and resident population (chart) Vehicle registrations, fuel consumption, and vehicle-miles of travel (index chart) | MV-1<br>MV-7<br>MV-9<br>MV-10<br>MV-11                                    | 16<br>17<br>18<br>19<br>20<br>21<br>22<br>23 |
| Rates and revenues:  State motor-vehicle and motor-carrier tax receipts                                                                                                                                                                                                                                                                                                | MV-2<br>MV-3                                                              | 66<br>67                                     |
| DRIVER LICENSING                                                                                                                                                                                                                                                                                                                                                       |                                                                           |                                              |
| Discussion                                                                                                                                                                                                                                                                                                                                                             |                                                                           | 24                                           |
| Motor-vehicle driver licenses Licensed drivers, by sex Ratio of licensed drivers to population Licensed drivers, by sex and percentage in each age group Licensed drivers per motor vehicle (map)                                                                                                                                                                      | DL-1<br>DL-1A<br>DL-1B<br>DL-20                                           | 25<br>30<br>31<br>32<br>33                   |