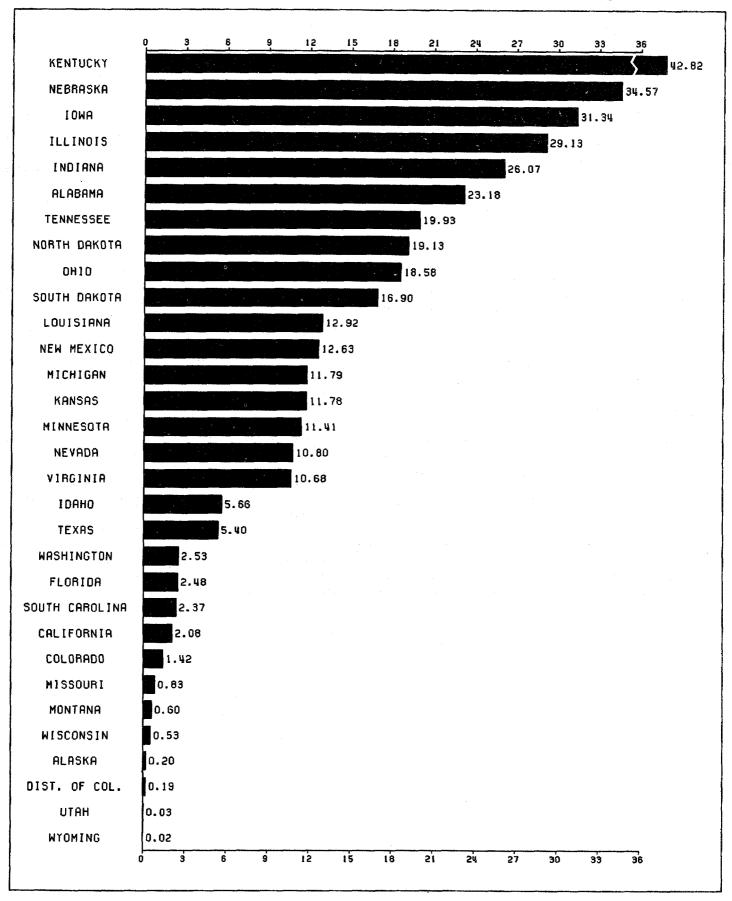

| DUNE                                 | ATINE                                | August                               | SEPTEMBER                              | остовек                                                       | NOVEMBER                                | ОЕСЕМВЕК                               | JATOT                                         | CALLONAGE<br>1986                       |

HICHMEA POWINIZINGTION STATE ON DISTRIBUTED

STATES. THE DATA ARE OBTAINED FROM STATE TAXATION REPORTS. IN STATES WHERE CASOHOL IS TAXED AT THE SAME RATE AS GASOLINE, SOME GASOHOL GALLONAGE MAY BE COMMINGLED WITH

OF GASOLINE PERCENT CHANGE IN HIGHWAY USE

1986 - 1987



MOTOR FUEL . USE SPECIAL FUELS AS PERCENT OF TOTAL HIGHWAY



## GASOHOL AS A PERCENT OF HIGHWAY USE GASOLINE - 1987



## **MOTOR VEHICLES**

## **VEHICLE REGISTRATIONS**

The annual vehicle registration date varies among the States. Two States use the calendar year for registering all vehicles. Nine States use the calendar year for registering trucks only. Twenty-four States register only their automobiles on a "staggered" basis, and twenty-three register all of their vehicles in this manner. The "staggered" system permits a distribution of the renewal workload throughout all months. Two States register automobiles in March or April, and seven States register trucks only during March and April. The remaining States use other months. Most States allow preregistrations or permit "grace periods" to better distribute the annual registration workload.

In order to present vehicle registration data uniformly