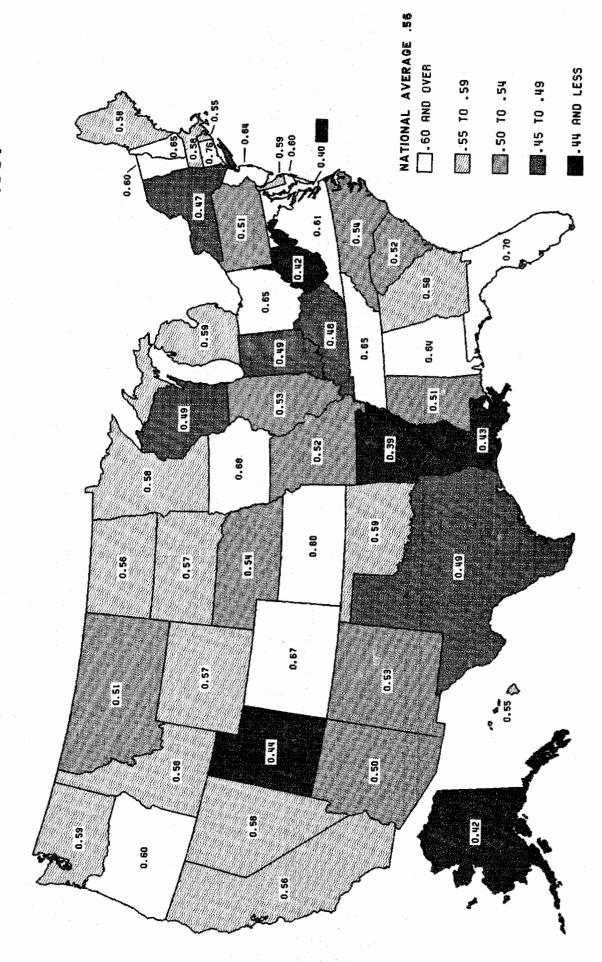

|                                                                                                                                                                                                                                                                                                                                                                        | 1 able                                                                    | Page                                         |
|------------------------------------------------------------------------------------------------------------------------------------------------------------------------------------------------------------------------------------------------------------------------------------------------------------------------------------------------------------------------|---------------------------------------------------------------------------|----------------------------------------------|
| Introduction                                                                                                                                                                                                                                                                                                                                                           |                                                                           | 1                                            |
|                                                                                                                                                                                                                                                                                                                                                                        |                                                                           |                                              |
| MOTOR FUEL                                                                                                                                                                                                                                                                                                                                                             |                                                                           |                                              |
| Discussion                                                                                                                                                                                                                                                                                                                                                             |                                                                           | 3                                            |
| Analysis of motor-fuel use:  Motor-fuel gallonage taxed  Motor-fuel use  Total gasoline use  Nonhighway use of gasoline  Highway use of special fuels by months  Highway use of gasoline by months  Monthly gasoline reported by States  Monthly gasohol reported by States                                                                                            | MF-2<br>MF-21<br>MF-21A<br>MF-24<br>MF-25<br>MF-26<br>MF-33GA<br>MF-33GLA | 4<br>5<br>6<br>7<br>8<br>9<br>10             |
| Percent change in highway use of gasoline (map)                                                                                                                                                                                                                                                                                                                        |                                                                           | 12<br>13<br>14                               |
| Rates and revenues:  State motor-fuel taxes and related receipts  Disposition of State motor-fuel tax receipts  State tax rates on motor fuel                                                                                                                                                                                                                          | MF-1<br>MF-3<br>MF-121T                                                   | 62<br>63<br>64                               |
| MOTOR VEHICLES Discussion                                                                                                                                                                                                                                                                                                                                              |                                                                           | 15                                           |
|                                                                                                                                                                                                                                                                                                                                                                        |                                                                           | 10                                           |
| Vehicle registration: Automobiles per capita (map) State motor-vehicle registrations Publicly owned vehicles Truck and truck-tractor registrations Bus registrations Trailer and semitrailer registrations Licensed drivers, vehicle registrations, and resident population (chart) Vehicle registrations, fuel consumption, and vehicle-miles of travel (index chart) | MV-1<br>MV-7<br>MV-9<br>MV-10<br>MV-11                                    | 16<br>17<br>18<br>19<br>20<br>21<br>22<br>23 |
| Rates and revenues:  State motor-vehicle and motor-carrier tax receipts                                                                                                                                                                                                                                                                                                | MV-2<br>MV-3                                                              | 66<br>67                                     |
| DRIVER LICENSING                                                                                                                                                                                                                                                                                                                                                       |                                                                           |                                              |
| Discussion                                                                                                                                                                                                                                                                                                                                                             |                                                                           | 24                                           |
| Motor-vehicle driver licenses Licensed drivers, by sex Ratio of licensed drivers to population Licensed drivers, by sex and percentage in each age group Licensed drivers per motor vehicle (map)                                                                                                                                                                      | DL-1<br>DL-1A<br>DL-1B<br>DL-20                                           | 25<br>30<br>31<br>32<br>33                   |