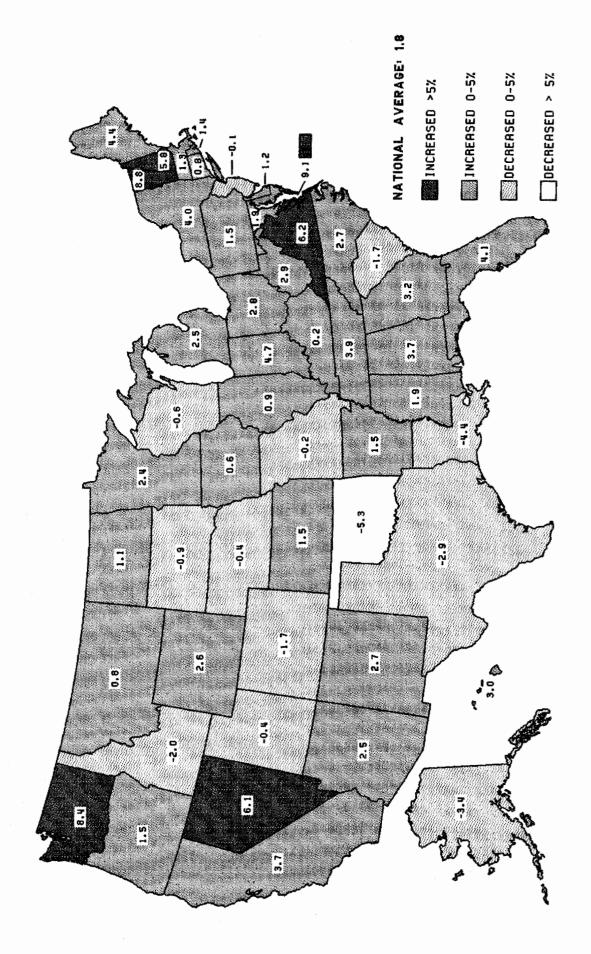

|                                                                                                                                                                                                                                                                                                                                                                        | 1 able                                                                    | Page                                         |
|------------------------------------------------------------------------------------------------------------------------------------------------------------------------------------------------------------------------------------------------------------------------------------------------------------------------------------------------------------------------|---------------------------------------------------------------------------|----------------------------------------------|
| Introduction                                                                                                                                                                                                                                                                                                                                                           |                                                                           | 1                                            |
|                                                                                                                                                                                                                                                                                                                                                                        |                                                                           |                                              |
| MOTOR FUEL                                                                                                                                                                                                                                                                                                                                                             |                                                                           |                                              |
| Discussion                                                                                                                                                                                                                                                                                                                                                             |                                                                           | 3                                            |
| Analysis of motor-fuel use:  Motor-fuel gallonage taxed  Motor-fuel use  Total gasoline use  Nonhighway use of gasoline  Highway use of special fuels by months  Highway use of gasoline by months  Monthly gasoline reported by States  Monthly gasohol reported by States                                                                                            | MF-2<br>MF-21<br>MF-21A<br>MF-24<br>MF-25<br>MF-26<br>MF-33GA<br>MF-33GLA | 4<br>5<br>6<br>7<br>8<br>9<br>10             |
| Percent change in highway use of gasoline (map)                                                                                                                                                                                                                                                                                                                        |                                                                           | 12<br>13<br>14                               |
| Rates and revenues:  State motor-fuel taxes and related receipts  Disposition of State motor-fuel tax receipts  State tax rates on motor fuel                                                                                                                                                                                                                          | MF-1<br>MF-3<br>MF-121T                                                   | 62<br>63<br>64                               |
| MOTOR VEHICLES Discussion                                                                                                                                                                                                                                                                                                                                              |                                                                           | 15                                           |
|                                                                                                                                                                                                                                                                                                                                                                        |                                                                           | 10                                           |
| Vehicle registration: Automobiles per capita (map) State motor-vehicle registrations Publicly owned vehicles Truck and truck-tractor registrations Bus registrations Trailer and semitrailer registrations Licensed drivers, vehicle registrations, and resident population (chart) Vehicle registrations, fuel consumption, and vehicle-miles of travel (index chart) | MV-1<br>MV-7<br>MV-9<br>MV-10<br>MV-11                                    | 16<br>17<br>18<br>19<br>20<br>21<br>22<br>23 |
| Rates and revenues:  State motor-vehicle and motor-carrier tax receipts                                                                                                                                                                                                                                                                                                | MV-2<br>MV-3                                                              | 66<br>67                                     |
| DRIVER LICENSING                                                                                                                                                                                                                                                                                                                                                       |                                                                           |                                              |
| Discussion                                                                                                                                                                                                                                                                                                                                                             |                                                                           | 24                                           |
| Motor-vehicle driver licenses Licensed drivers, by sex Ratio of licensed drivers to population Licensed drivers, by sex and percentage in each age group Licensed drivers per motor vehicle (map)                                                                                                                                                                      | DL-1<br>DL-1A<br>DL-1B<br>DL-20                                           | 25<br>30<br>31<br>32<br>33                   |