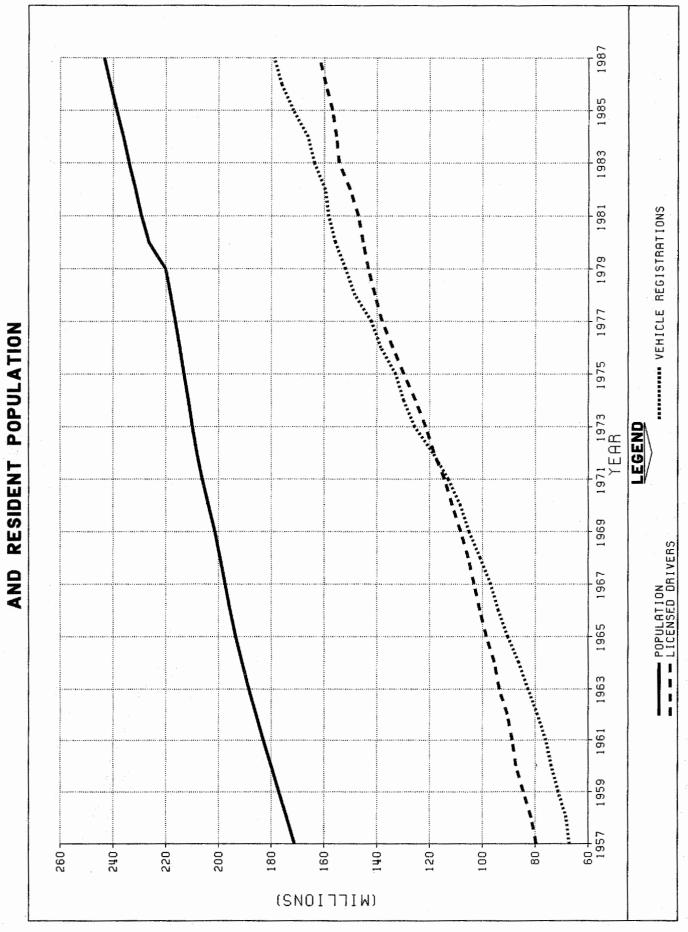

|                                                                                                                                                                                                                                                                                                                                                                        | 1 able                                                                    | Page                                         |
|------------------------------------------------------------------------------------------------------------------------------------------------------------------------------------------------------------------------------------------------------------------------------------------------------------------------------------------------------------------------|---------------------------------------------------------------------------|----------------------------------------------|
| Introduction                                                                                                                                                                                                                                                                                                                                                           |                                                                           | 1                                            |
|                                                                                                                                                                                                                                                                                                                                                                        |                                                                           |                                              |
| MOTOR FUEL                                                                                                                                                                                                                                                                                                                                                             |                                                                           |                                              |
| Discussion                                                                                                                                                                                                                                                                                                                                                             |                                                                           | 3                                            |
| Analysis of motor-fuel use:  Motor-fuel gallonage taxed  Motor-fuel use  Total gasoline use  Nonhighway use of gasoline  Highway use of special fuels by months  Highway use of gasoline by months  Monthly gasoline reported by States  Monthly gasohol reported by States                                                                                            | MF-2<br>MF-21<br>MF-21A<br>MF-24<br>MF-25<br>MF-26<br>MF-33GA<br>MF-33GLA | 4<br>5<br>6<br>7<br>8<br>9<br>10             |
| Percent change in highway use of gasoline (map)                                                                                                                                                                                                                                                                                                                        |                                                                           | 12<br>13<br>14                               |
| Rates and revenues:  State motor-fuel taxes and related receipts  Disposition of State motor-fuel tax receipts  State tax rates on motor fuel                                                                                                                                                                                                                          | MF-1<br>MF-3<br>MF-121T                                                   | 62<br>63<br>64                               |
| MOTOR VEHICLES Discussion                                                                                                                                                                                                                                                                                                                                              |                                                                           | 15                                           |
|                                                                                                                                                                                                                                                                                                                                                                        |                                                                           | 10                                           |
| Vehicle registration: Automobiles per capita (map) State motor-vehicle registrations Publicly owned vehicles Truck and truck-tractor registrations Bus registrations Trailer and semitrailer registrations Licensed drivers, vehicle registrations, and resident population (chart) Vehicle registrations, fuel consumption, and vehicle-miles of travel (index chart) | MV-1<br>MV-7<br>MV-9<br>MV-10<br>MV-11                                    | 16<br>17<br>18<br>19<br>20<br>21<br>22<br>23 |
| Rates and revenues:  State motor-vehicle and motor-carrier tax receipts                                                                                                                                                                                                                                                                                                | MV-2<br>MV-3                                                              | 66<br>67                                     |
| DRIVER LICENSING                                                                                                                                                                                                                                                                                                                                                       |                                                                           |                                              |
| Discussion                                                                                                                                                                                                                                                                                                                                                             |                                                                           | 24                                           |
| Motor-vehicle driver licenses Licensed drivers, by sex Ratio of licensed drivers to population Licensed drivers, by sex and percentage in each age group Licensed drivers per motor vehicle (map)                                                                                                                                                                      | DL-1<br>DL-1A<br>DL-1B<br>DL-20                                           | 25<br>30<br>31<br>32<br>33                   |