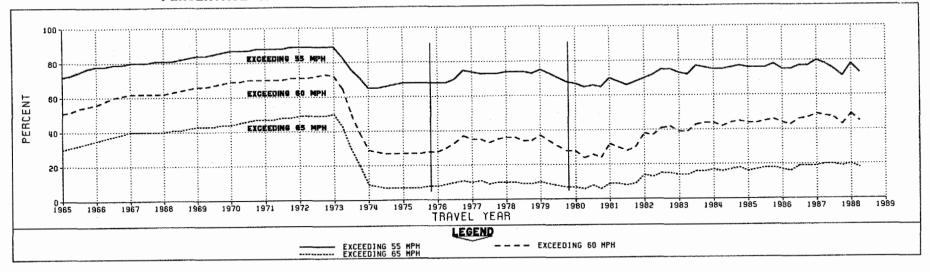

.5 55.7 55.8 57.5 70.8 71.5 71.5 78.3 68.5 76.6 61.2 85.6 56.2 70.7 49.6 71.6 77.1 71.3 64.9 66.2 77.0 79.5 70.2 64.9 77.0 65.5 65.9 62.9 72.0 84.3 57.2 66.2 73.9 62.0 72.3 77.5 56.5 76.0 62.3 58.5 70.0 (2/ ) 68.4 64.5 67.4 ທ NEW YORK NORTH CAROLINA NORTH DAKGTA OHIO SOUTH CAROLINA SOUTH DAKOTA TENNESSEE TEXAS MARYLAND MASSACHUSETTS MICHIGAN MINNESOTA NEVADA NEW HAMPSHIRE NEW JERSEY NEW MEXICO WEST VIRGINIA WISCONSIN WYOMING OKLAHOMA OREGON PENNSYLVANIA RHODE ISLAND CALIFORNIA COLORADO CONNECTICUT DELAWARE COL AVERAGE UTAH VERMONT VIRGINIA WASHINGTON MISSISSIPPI MISSOURI STATE KANSAS KENTUCKY LOUISIANA MAINE IDAHO ILL INOIS INDIANA IOWA DIST. OF FLORIDA GEORGIA HAWAII MONTANA

### SPEED TRENDS ON RURAL INTERSTATE HIGHWAYS

### PERCENTAGE OF VEHICLES EXCEEDING 55, 60 AND 65 MILES PER HOUR



### AVERAGE SPEED OF VEHICLES ON RURAL INTERSTATE HIGHWAYS



The data from 1965 to 1979 represents free-moving traffic on level, straight, non-congested sections of Rural Interstate Highways. Beginning with fiscal year 1980, the data shows all vehicle travel on Rural Interstate Highways. Between 1965 and 1975, speed trend information was collected by several State Highway agencies normally during the summer months and submitted in annual speed trend reports. Since October 1975 all states have monitored speeds at locations on several highway systems,

including the Interstate system, as part of the 55 m.p.h. speed limit monitoring program. Since April of 1987, most of the Rural Interstate Highway System has been exempted from the 55 m.p.h. speed limit persuant to Section 174 of Public La