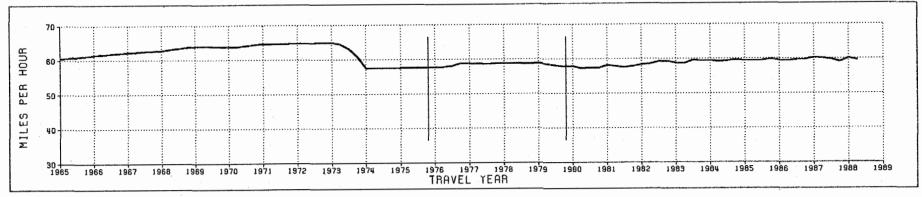

|                                                                                                                                                                                                                                                                                                                                                                        | 1 able                                                                    | Page                                         |
|------------------------------------------------------------------------------------------------------------------------------------------------------------------------------------------------------------------------------------------------------------------------------------------------------------------------------------------------------------------------|---------------------------------------------------------------------------|----------------------------------------------|
| Introduction                                                                                                                                                                                                                                                                                                                                                           |                                                                           | 1                                            |
|                                                                                                                                                                                                                                                                                                                                                                        |                                                                           |                                              |
| MOTOR FUEL                                                                                                                                                                                                                                                                                                                                                             |                                                                           |                                              |
| Discussion                                                                                                                                                                                                                                                                                                                                                             |                                                                           | 3                                            |
| Analysis of motor-fuel use:  Motor-fuel gallonage taxed  Motor-fuel use  Total gasoline use  Nonhighway use of gasoline  Highway use of special fuels by months  Highway use of gasoline by months  Monthly gasoline reported by States  Monthly gasohol reported by States                                                                                            | MF-2<br>MF-21<br>MF-21A<br>MF-24<br>MF-25<br>MF-26<br>MF-33GA<br>MF-33GLA | 4<br>5<br>6<br>7<br>8<br>9<br>10             |
| Percent change in highway use of gasoline (map)                                                                                                                                                                                                                                                                                                                        |                                                                           | 12<br>13<br>14                               |
| Rates and revenues:  State motor-fuel taxes and related receipts  Disposition of State motor-fuel tax receipts  State tax rates on motor fuel                                                                                                                                                                                                                          | MF-1<br>MF-3<br>MF-121T                                                   | 62<br>63<br>64                               |
| MOTOR VEHICLES Discussion                                                                                                                                                                                                                                                                                                                                              |                                                                           | 15                                           |
|                                                                                                                                                                                                                                                                                                                                                                        |                                                                           | 10                                           |
| Vehicle registration: Automobiles per capita (map) State motor-vehicle registrations Publicly owned vehicles Truck and truck-tractor registrations Bus registrations Trailer and semitrailer registrations Licensed drivers, vehicle registrations, and resident population (chart) Vehicle registrations, fuel consumption, and vehicle-miles of travel (index chart) | MV-1<br>MV-7<br>MV-9<br>MV-10<br>MV-11                                    | 16<br>17<br>18<br>19<br>20<br>21<br>22<br>23 |
| Rates and revenues:  State motor-vehicle and motor-carrier tax receipts                                                                                                                                                                                                                                                                                                | MV-2<br>MV-3                                                              | 66<br>67                                     |
| DRIVER LICENSING                                                                                                                                                                                                                                                                                                                                                       |                                                                           |                                              |
| Discussion                                                                                                                                                                                                                                                                                                                                                             |                                                                           | 24                                           |
| Motor-vehicle driver licenses Licensed drivers, by sex Ratio of licensed drivers to population Licensed drivers, by sex and percentage in each age group Licensed drivers per motor vehicle (map)                                                                                                                                                                      | DL-1<br>DL-1A<br>DL-1B<br>DL-20                                           | 25<br>30<br>31<br>32<br>33                   |