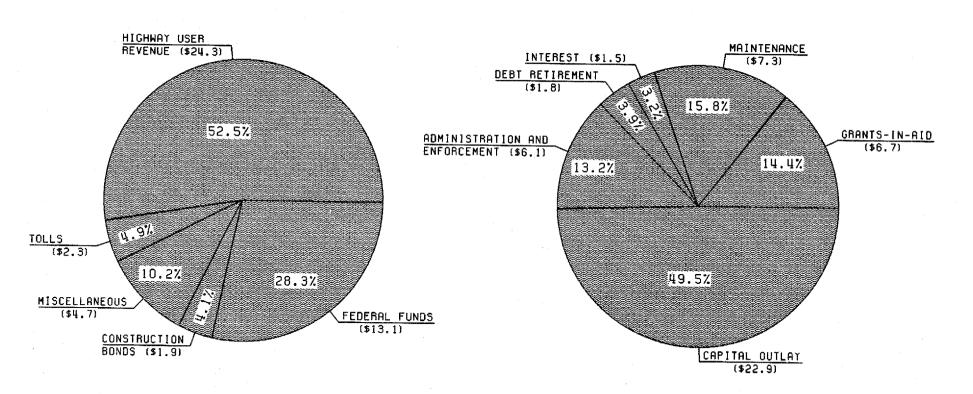

|                                                                                           | Table         | Page     |
|-------------------------------------------------------------------------------------------|---------------|----------|
| HIGHWAY FINANCE                                                                           | •             |          |
| Discussion                                                                                |               | 34       |
| Highway finance summaries:                                                                |               |          |
| Total receipts and disbursements for highways, all units of government-                   |               |          |
| summary                                                                                   | HF-10         | 38       |
| Total receipts for highways, all units of government                                      | HF-10         | 39       |
| Total disbursements for highways, all units of government                                 | HF-2          | 40       |
| Estimated long term highway obligations                                                   | HB-2          | 40       |
| Federal highway finance:                                                                  |               |          |
| Status of the Federal Highway Trust Fund                                                  | FE-10         | 40       |
|                                                                                           | rE-10         | 42       |
| Status of the Federal Highway Trust Fund (chart)                                          | DE 0          | 43       |
| Federal Highway Trust Fund receipts attributable to highway users in each State           | FE-9          | 44       |
| apportionments                                                                            | FE-221        | 46       |
| Federal tax rates on motor vehicles and related products                                  | FE-101        | 47       |
| Net revenues to the Federal Highway Trust Fund                                            | FE-201        | 49       |
| Expenditure of Federal funds administered by the Federal Highway                          |               |          |
| Administration                                                                            | FA-3          | 52       |
| Federal-aid highway fund apportionments                                                   | FA-4          | 53       |
| Federal-aid highway apportionment formulas                                                | FA-4A         | 54       |
| Obligations of Federal-aid highway funds                                                  | FA-4B         | 55       |
| Receipts and expenditures for highways by Federal agencies—summary                        | FA-5          | 56       |
| Price trends for Federal-aid highway construction (and chart)                             | PT-1          | 57       |
| Average distribution of costs on contracts completed (chart)                              |               | 58       |
| Usage factors for major highway construction materials and labor                          | PT-4          | 59       |
| Cost trends for highway maintenance and operation (and chart)                             | PT-5          | 60       |
| State highway finance:                                                                    |               |          |
| Disposition of receipts from State imposts on highway users                               | DF            | 61       |
| State motor-fuel taxes and related receipts                                               | MF-1          | 62       |
| Disposition of State motor-fuel tax receipts                                              | MF-3          | 63       |
| State tax rates on motor fuel                                                             | MF-121T       | 64       |
| State motor-vehicle and motor-carrier tax receipts                                        | MV-2          | 66       |
| Disposition of State motor-vehicle and motor-carrier tax receipts                         | MV-3          | 67       |
| State receipts and disbursements for highways—summary                                     | SF-21         | 68       |
| State highway-user revenues and other receipts applicable to highways—summary             | SF-21<br>SF-1 | 69       |
| Disbursements from State highway-user revenues and other receipts applicable to highways— | SF-I          | U)       |
| summary                                                                                   | SF-2          | 70       |
| State receipts and disbursements for highways (chart)                                     | SF-2          | 71       |
|                                                                                           | SF-3          | 72       |
| Receipts for State-administered highways                                                  | SF-4          | 73       |
| Disbursements for State-administered highways                                             | SF-4C         |          |
| Disbursements for State-administered highways, classified by function                     |               | 74<br>75 |
| State grants-in-aid for local roads and streets                                           | SF-5A         | 75<br>76 |
| State receipts applicable to local roads and streets                                      | SF-5          | 77       |
| State expenditures and grants-in-aid for local roads and streets                          | SF-6          |          |
| State highway agency capital outlay and maintenance, classified by functional system      | SF-12         | 78       |
| State highway agency capital outlay, classified by improvement type                       | SF-12A        | 81       |
| State obligations for highways:                                                           |               |          |
| Obligations, issued or assumed during year                                                | SB-1          | 84       |
| Change in indebtedness during year                                                        | SB-2          | 85       |
| Receipts and disbursements for debt service                                               | SB-3          | 87       |