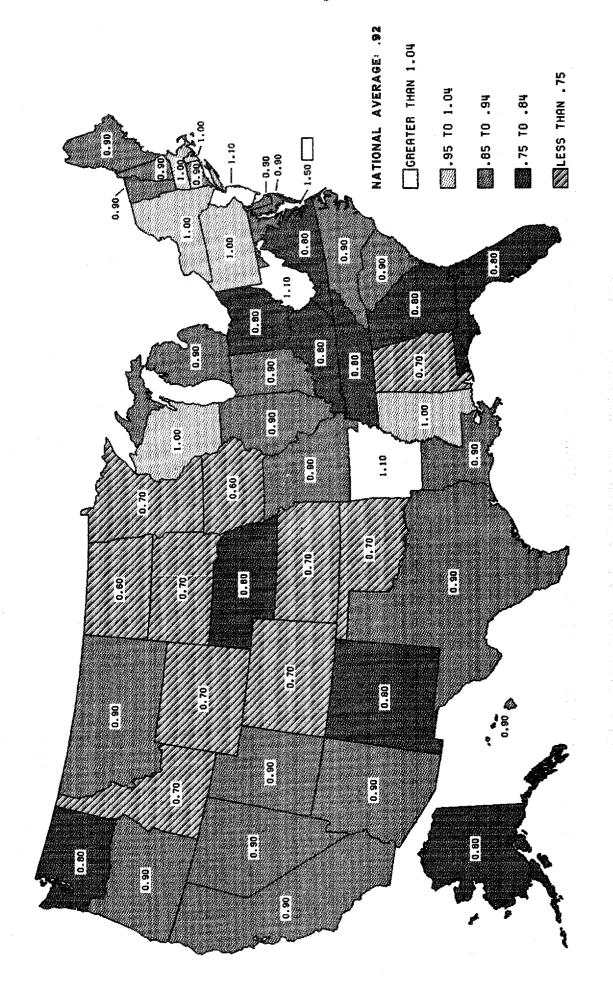

|                                                                                                                                                                                                                                                                                                                                                                        | 1 able                                                                    | Page                                         |
|------------------------------------------------------------------------------------------------------------------------------------------------------------------------------------------------------------------------------------------------------------------------------------------------------------------------------------------------------------------------|---------------------------------------------------------------------------|----------------------------------------------|
| Introduction                                                                                                                                                                                                                                                                                                                                                           |                                                                           | 1                                            |
|                                                                                                                                                                                                                                                                                                                                                                        |                                                                           |                                              |
| MOTOR FUEL                                                                                                                                                                                                                                                                                                                                                             |                                                                           |                                              |
| Discussion                                                                                                                                                                                                                                                                                                                                                             |                                                                           | 3                                            |
| Analysis of motor-fuel use:  Motor-fuel gallonage taxed  Motor-fuel use  Total gasoline use  Nonhighway use of gasoline  Highway use of special fuels by months  Highway use of gasoline by months  Monthly gasoline reported by States  Monthly gasohol reported by States                                                                                            | MF-2<br>MF-21<br>MF-21A<br>MF-24<br>MF-25<br>MF-26<br>MF-33GA<br>MF-33GLA | 4<br>5<br>6<br>7<br>8<br>9<br>10             |
| Percent change in highway use of gasoline (map)                                                                                                                                                                                                                                                                                                                        |                                                                           | 12<br>13<br>14                               |
| Rates and revenues:  State motor-fuel taxes and related receipts  Disposition of State motor-fuel tax receipts  State tax rates on motor fuel                                                                                                                                                                                                                          | MF-1<br>MF-3<br>MF-121T                                                   | 62<br>63<br>64                               |
| MOTOR VEHICLES Discussion                                                                                                                                                                                                                                                                                                                                              |                                                                           | 15                                           |
|                                                                                                                                                                                                                                                                                                                                                                        |                                                                           | 10                                           |
| Vehicle registration: Automobiles per capita (map) State motor-vehicle registrations Publicly owned vehicles Truck and truck-tractor registrations Bus registrations Trailer and semitrailer registrations Licensed drivers, vehicle registrations, and resident population (chart) Vehicle registrations, fuel consumption, and vehicle-miles of travel (index chart) | MV-1<br>MV-7<br>MV-9<br>MV-10<br>MV-11                                    | 16<br>17<br>18<br>19<br>20<br>21<br>22<br>23 |
| Rates and revenues:  State motor-vehicle and motor-carrier tax receipts                                                                                                                                                                                                                                                                                                | MV-2<br>MV-3                                                              | 66<br>67                                     |
| DRIVER LICENSING                                                                                                                                                                                                                                                                                                                                                       |                                                                           |                                              |
| Discussion                                                                                                                                                                                                                                                                                                                                                             |                                                                           | 24                                           |
| Motor-vehicle driver licenses Licensed drivers, by sex Ratio of licensed drivers to population Licensed drivers, by sex and percentage in each age group Licensed drivers per motor vehicle (map)                                                                                                                                                                      | DL-1<br>DL-1A<br>DL-1B<br>DL-20                                           | 25<br>30<br>31<br>32<br>33                   |